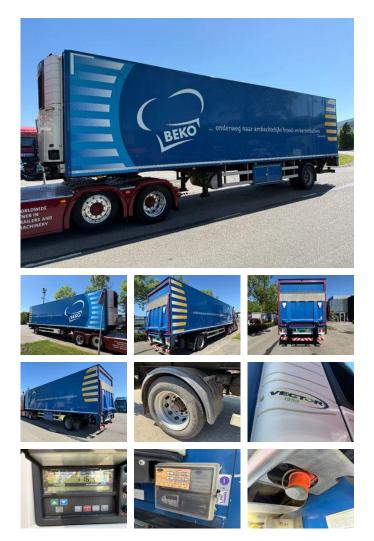

# HRD 1 AS - BPW + CARRIER VECTOR 1550 + LOADLIFT 2000KG

### **General features**

| Price                      | € 5.950      |
|----------------------------|--------------|
| Brand                      | HRD          |
| Subcategory                | Refrigerated |
| Licence plate              | OL-53-NT     |
| Construction year          | 2012         |
| Date of first registration | 13-01-2012   |
| Condition                  | Used         |
| Reference                  | HRN10231-2   |

### Characteristics

| Empty weight  | 7.090kg  |
|---------------|----------|
| Load capacity | 17.910kg |
| GVW           | 25.000kg |

| Length        | 1.088cm           |
|---------------|-------------------|
| Width         | 260cm             |
| Serial number | W09SKFG1ZBEN10231 |

## Technical specifications

Number of axes

1

### Accessories

- Central lubrication
- Anti-lock braking system