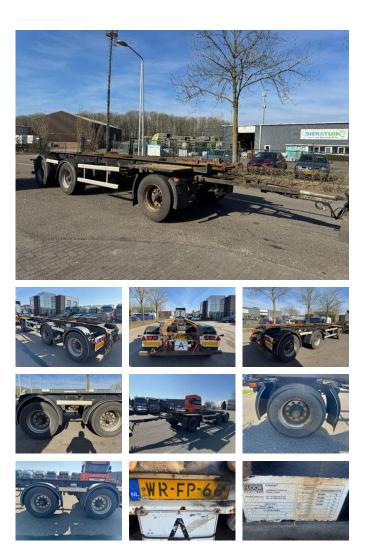

# Floor FLA-10-20 - 3 AXLE BPW

#### **General features**

| Price                      | € 4.950           |
|----------------------------|-------------------|
| Brand                      | Floor             |
| Subcategory                | Container chassis |
| Licence plate              | WR-FP-66          |
| Construction year          | 2006              |
| Date of first registration | 10-01-2006        |
| Color                      | Gray              |
| Condition                  | Used              |
| Reference                  | FL021776-2        |

## Characteristics

| Empty weight  | 4.160kg  |
|---------------|----------|
| Load capacity | 25.840kg |
| GVW           | 30.000kg |
| Length        | Ocm      |

Width

Serial number

250cm

XLT000000W021776

## Technical specifications

Number of axes

3