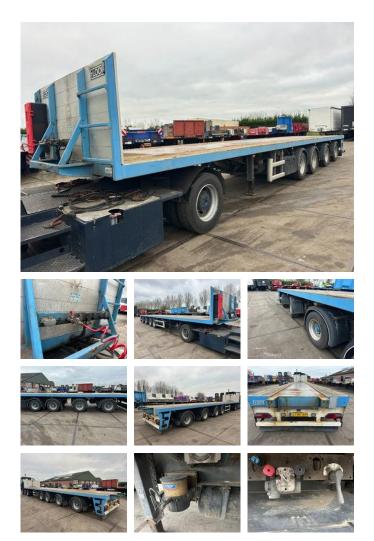

# Floor 2 AXLE STEERING an 2 LIFT AXLE

### **General features**

| Price                      | Price on request |
|----------------------------|------------------|
| Brand                      | Floor            |
| Subcategory                | Drop side        |
| Licence plate              | OJ-80-BH         |
| Construction year          | 2005             |
| Date of first registration | 07-10-2005       |
| Condition                  | Used             |
| Reference                  | FL021932-G       |

## Characteristics

| Empty weight  | 9.460kg  |
|---------------|----------|
| Load capacity | 43.540kg |
| GVW           | 53.000kg |
| Length        | 1.384cm  |

Width

Serial number

255cm

XLT000000W021932

### Technical specifications

Number of axes

4

#### Accessories

- Central lubrication
- Anti-lock braking system