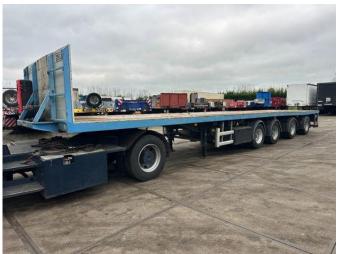

## Floor 2 AXLE STEERING an 2 LIFT AXLE

## Characteristics

| Empty weight  | 9.500kg  |
|---------------|----------|
| Load capacity | 43.500kg |
| GVW           | 53.000kg |
| Length        | 1.385cm  |

Width 255cm

Serial number XLT0000000W021933